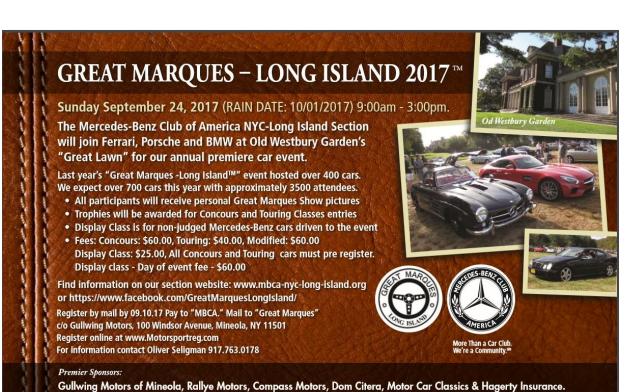

### **Annual Great Marques 2017 Event info.**

Prepare for Great Marques- Long Island 2017.

Old Westbury Gardens is awaiting our triumphant return. Wipe the wheels, dust the dash, shine the seats, hood and trunk. It's almost time for our Premiere, MBCA National event of the Fall season. Registration is now open and spots are going fast. Remember – only pre-registered cars will be accepted for judging and trophies. There are special trophies for Touring, Concours and the coveted Best of Show. Ladies' Choice and "Car I

would most like to own" trophies will be selected by registrants. There will be more trophies this year including the Display Class.

While many of us will be attending just to see Mercedes-Benz cars in their glory – our other Great Marques 2017 host's - East Coast and local Long Island BMW, Porsche and Ferrari clubs will be on full display.

Premiere Sponsors:
Gullwing Motors of Mineola,
Hagerty Insurance, Rallye Motors,
Motor Car Classics, & Dom Citera,

In This Issue:
Our Sponsors!
Old Westbury Highlights
AMG Class
Star Preservation Class
Class Trophies
Official Registration Form
Event Map

To enter go to Motorreg or to our website or contact Oliver Seligman at <a href="mogs05@aol.com">mogs05@aol.com</a>. We hope to see you and your Mercedes Benz at Old Westbury Gardens.

Social web sites for up to date information: