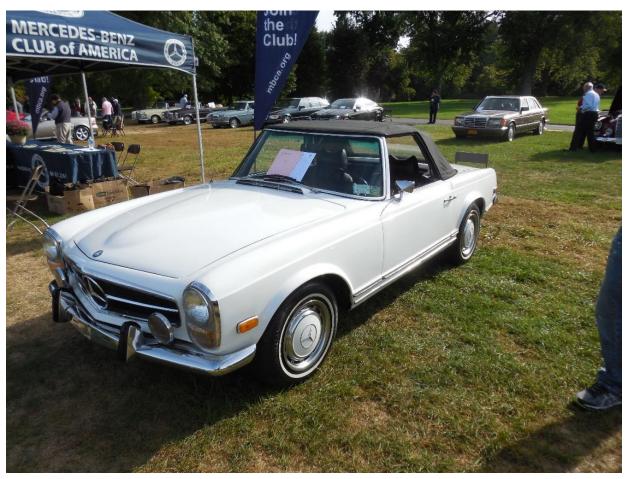

### Great Marques Long Island - 2016 - Old Westbury Gardens.

Congrats to Jerry Robinson who entered his car in regional MBCA events and reported. "My 1964 230SL represented the Section very well. At Greenwich, the car received a "First in Class-German Car" award (I think the class was "Sport Touring"). Last weekend, Terry Kiwala (MBCA National President), who was the Chief Judge, awarded the car the Best in Show trophy at the June Jamboree. I can honestly say that these were both big surprises to me.

Best regards, Jerry Robinson

(ed)-Thank you Jerry!