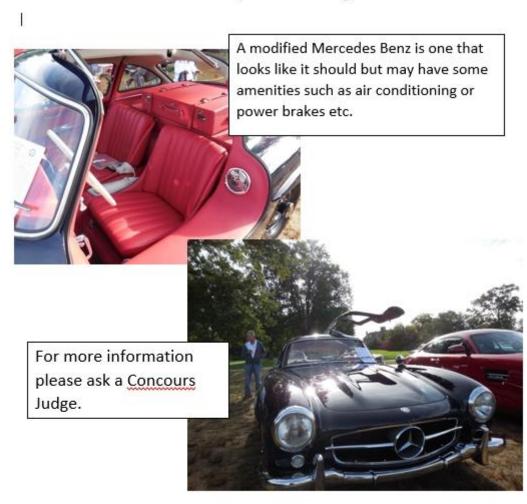

### AMG and Modified Class

### New This Year

To celebrate 50 Years of AMG's we will give out two awards to AMG's. One will be called The Spirit of AMG and will be given to the AMG that best exemplifies the AMG design aesthetic. Another award will be given to an AMG that will be a future classic. This award will be given to a 2005 or newer AMG. These cars will not be judged as in the Concours class. Enter the AMG class to be eligible.

Some of you may have modified your Mercedes Benz to better enjoy it and make it more comfortable to meet today's demands. For the first time we will have an award called the MBCA Chairman's award. This award will be given to the Mercedes Benz that was most tastefully modified.

# A new Award Class for Modified Mercedes-Benz Cars At Great Marques - Long Island