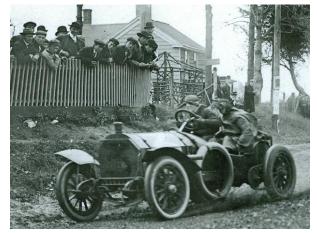

### The 16 Mercedes Race Cars of the Vanderbilt Cup Races of Long Island

Mercedes was one of the most successful marques in the early history of automobile racing. Despite participating in all six Long Island Vanderbilt Cup Races and entering more automobiles than any other marque (16), a Mercedes never finished in the top three places.

Check out the whole story on <a href="http://www.vanderbiltcupraces.com">http://www.vanderbiltcupraces.com</a> A fascinating history of Long Island automotive history by Howard Kroplick.