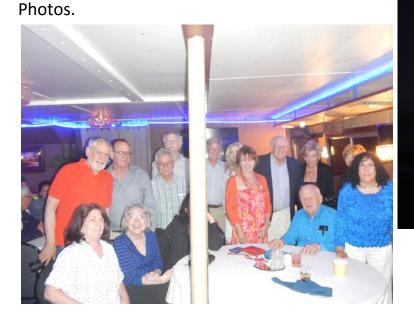

## Lady Libert Cruise

A special event on Long Island and a beautiful evening; a cruise to Lady Liberty was held on June  $18^{th}$ . A great time was had by all as these pictures will demonstrate. Dinner, Dancing and the NYC Skyline set the background for raves from the sometime land-lubbers. Thanks to Board Member Dom Citera for