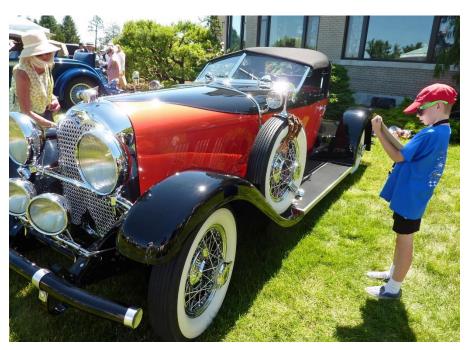

My 11 year old son Robert was appointed our region's youth ambassador by Joe Gratton. He has been writing a column entitled 1st Gear for our newsletters. I know a few of you have already sent out your July issues, but I have attached his latest column along with some pictures from recent events including June Jamboree. Hopefully, you will be able to use it.

Thanks, Larry Taylor President Keystone Section, MBCA

#### 1st Gear

by Robert Taylor

I went to the Concorso Bizarro at Hershey on Saturday June 11. This was a very weird car show. A van looked like an old wooden ship inside. There were three kids judging and each of us picked funny cars to judge. I picked a 1928 Ford pickup truck that was covered with comic charterers and it took the guy 3,000 hours to paint. It got first place.





was one of 8 Hagerty Youth judges. We judged five cars and out of all of them our winner was a 1928 Auburn boat tail speedster. A 1934 Mercedes-Benz 500K Roadster won best in show.

I went to June Jamboree in New Jersey. It was a Regional show for MBCA. My team judged 6 Mercedes. Thank you for your help Amelia Snyder, Paul Silva, and Kristina Rybak. I presented the first place trophy to Carl Badenhausen for his 1954 300S Cabriolet. I saw a lot of people that I know from all around the country and even met a man from the Classic Center in Germany.

On July 9 I will be judging at the Deutsche Classic show in Oley, PA. I hope to see you there.

## Lady Libert Cruise

A special event on Long Island and a beautiful evening; a cruise to Lady Liberty was held on June  $18^{th}$ . A great time w