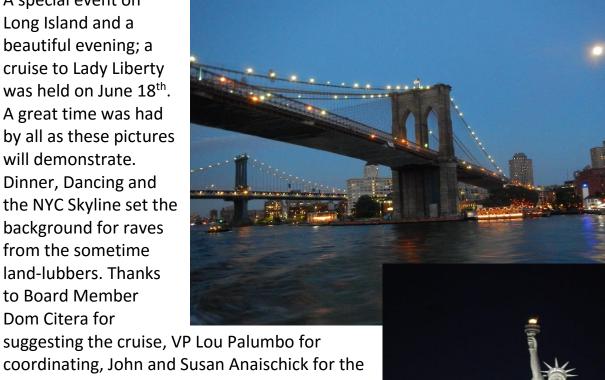

## Lady Libert Cruise

A special event on Long Island and a beautiful evening; a cruise to Lady Liberty was held on June  $18^{th}$ . A great time was had by all as these pictures will demonstrate. Dinner, Dancing and the NYC Skyline set the background for raves from the sometime land-lubbers. Thanks to Board Member Dom Citera for